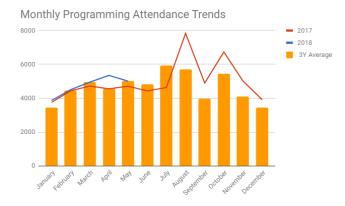

## **NEW BUSINESS:**

**REPORT ON RESULTS OF SPRING PATRON SURVEY:** Jarzombek presented the results from the April patron survey, which focused on customers' awareness and use of the library's technology tools. The results indicate that APL needs to make the technology offerings more front facing for patrons, and to focus marketing efforts. Administration will work on an updated information technology plan.