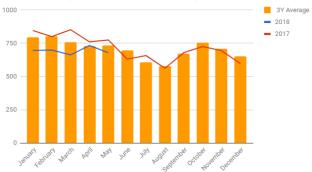

## **NEW BUSINESS:**

**REPORT ON RESULTS OF SPRING PATRON SURVEY:** Jarzombek presented the results from the April patron survey, which focused on customers' awareness and use of the library's technology tools. The results indicate that APL needs to make the technology offerings more front facing for patrons, and to focus marketing efforts. Administration will work on an updated information technology plan.