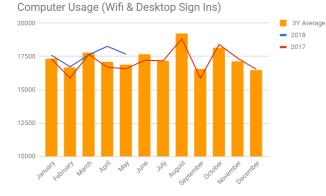

## **NEW BUSINESS:**

**REPORT ON RESULTS OF SPRING PATRON SURVEY:** Jarzombek presented the results from the April patron survey, which focused on customers' awareness and use of the library's technology tools. The results indicate that APL needs to make the technology offerings more front facing for patrons, and to focus marketing efforts. Administration will work on an updated information technology plan.