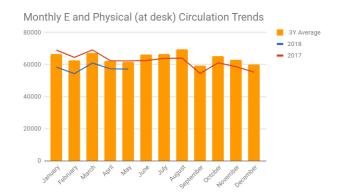

## **NEW BUSINESS:**

**REPORT ON RESULTS OF SPRING PATRON SURVEY:** Jarzombek presented the results from the April patron survey, which focused on customers' awareness and use of the library's technology tools. The results indicate that APL needs to make the technology offerings more front facing for patrons, and to focus marketing efforts. Administration will work on an updated information technology plan.